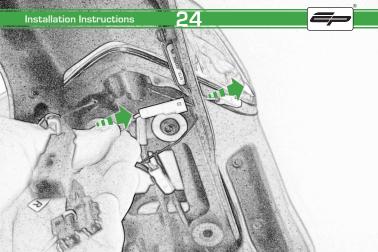

# Ducati Monster 1200 / S

Tail Tidy

Installation Instructions

### Installation Instructions



### Product No: PRN013736 Kit Contents

- (A) 1 x Main Bracket.
- B 1 x Number Plate Bracket
- © 1 x P-Clip
- 2 x Indicator Plates
- E 2 x Indicator Mounts
- F 2 x Plastic Spacers
- © 2 x M8 Penny Washers
- H 2 x M8 Black Washers
- 1 2 x M5 x 20 Black Button Heads
- (J) 2 x M5 x 10 CounterSunk Screw
- € 4 x M8 x 30 Black Button Heads



(L) 4 x Indicator Clamps (Plastic)

M 5 x M4 x 8 Black Button Heads



























Installation Instructions

14

E

Repeat Both Sides





































### Reflector Bracket Installation







## Number Plate Adaptor Installation Instructions











# N ESSENTIAL CHECKS

After installation of your tail tidy ensure that the licence plate does not contact the rear tyre when suspension is fully compressed. Ensure all electrics including indicators, tail light, brake light and licence plate light lights are working correctly before riding the motorcycle.

It is recommended that periodic inspections are made to ensure that all fixings are fully tightend.





www.evotech-performance.com