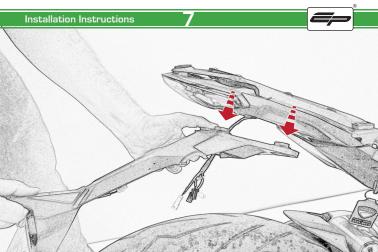

# Ducati Monster 1200 / S

Tail Tidy

Installation Instructions

### Installation Instructions



### Product No: PRN013736 Kit Contents

- (A) 1 x Main Bracket.
- B 1 x Number Plate Bracket
- © 1 x P-Clip
- 2 x Indicator Plates
- E 2 x Indicator Mounts
- F 2 x Plastic Spacers
- © 2 x M8 Penny Washers
- H 2 x M8 Black Washers
- 1 2 x M5 x 20 Black Button Heads
- (J) 2 x M5 x 10 CounterSunk Screw
- € 4 x M8 x 30 Black Button Heads



(L) 4 x Indicator Clamps (Plastic)

M 5 x M4 x 8 Black Button Heads



























Installation Instructions

14

E

Repeat Both Sides





































### Reflector Bracket Installation







## Number Plate Adaptor Installation Instructions











# N ESSENTIAL CHECKS

After installation of your tail tidy ensure that the licence plate does not contact the rear tyre when suspension is fully compressed. Ensure all electrics including indicators, tail light, brake light and licence plate light lights are working correctly before riding the motorcycle.

It is recommended that periodic inspections are made to ensure that all fixings are fully tightend.





www.evotech-performance.com