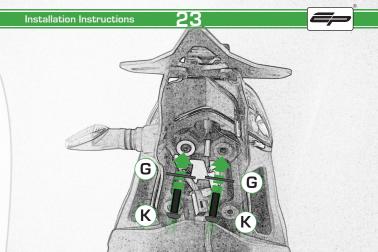

(L) 4 x Indicator Clamps (Plastic)

M 5 x M4 x 8 Black Button Heads

Installation Instructions

14

E

Repeat Both Sides