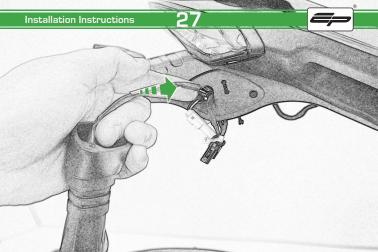

# Ducati Monster 1200 / S

Tail Tidy

Installation Instructions

### Installation Instructions



### Product No: PRN013736 Kit Contents

- (A) 1 x Main Bracket.
- B 1 x Number Plate Bracket
- © 1 x P-Clip
- 2 x Indicator Plates
- E 2 x Indicator Mounts
- F 2 x Plastic Spacers
- © 2 x M8 Penny Washers
- H 2 x M8 Black Washers
- 1 2 x M5 x 20 Black Button Heads
- (J) 2 x M5 x 10 CounterSunk Screw
- € 4 x M8 x 30 Black Button Heads



(L) 4 x Indicator Clamps (Plastic)

M 5 x M4 x 8 Black Button Heads



























Installation Instructions

14

E

Repeat Both Sides





































### Reflector Bracket Installation







## Number Plate Adaptor Installation Instructions











# N ESSENTIAL CHECKS

After installation of your tail tidy ensure that the licence plate does not contact the rear tyre when suspension is fully compressed. Ensure all electrics including indicators, tail light, brake light and licence plate light lights are working correctly before riding the motorcycle.

It is recommended that periodic inspections are made to ensure that all fixings are fully tightend.





www.evotech-performance.com