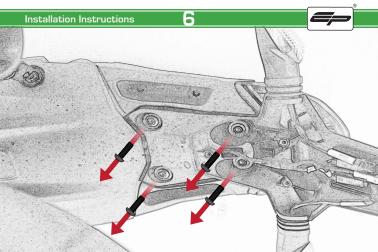

# Ducati Monster 1200 / S

Tail Tidy

Installation Instructions

### Installation Instructions



### Product No: PRN013736 Kit Contents

- (A) 1 x Main Bracket.
- B 1 x Number Plate Bracket
- © 1 x P-Clip
- 2 x Indicator Plates
- E 2 x Indicator Mounts
- F 2 x Plastic Spacers
- © 2 x M8 Penny Washers
- H 2 x M8 Black Washers
- 1 2 x M5 x 20 Black Button Heads
- (J) 2 x M5 x 10 CounterSunk Screw
- € 4 x M8 x 30 Black Button Heads



(L) 4 x Indicator Clamps (Plastic)

M 5 x M4 x 8 Black Button Heads



























Installation Instructions

14

E

Repeat Both Sides





































### Reflector Bracket Installation







## Number Plate Adaptor Installation Instructions











# N ESSENTIAL CHECKS

After installation of your tail tidy ensure that the licence plate does not contact the rear tyre when suspension is fully compressed. Ensure all electrics including indicators, tail light, brake light and licence plate light lights are working correctly before riding the motorcycle.

It is recommended that periodic inspections are made to ensure that all fixings are fully tightend.





www.evotech-performance.com