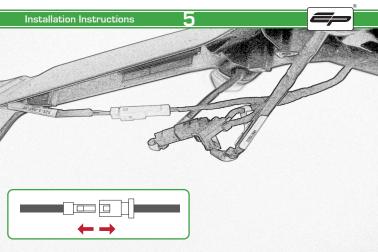

# Ducati Monster 1200 / S

Tail Tidy

Installation Instructions

### Installation Instructions



### Product No: PRN013736 Kit Contents

- (A) 1 x Main Bracket.
- B 1 x Number Plate Bracket
- © 1 x P-Clip
- 2 x Indicator Plates
- E 2 x Indicator Mounts
- F 2 x Plastic Spacers
- © 2 x M8 Penny Washers
- H 2 x M8 Black Washers
- 1 2 x M5 x 20 Black Button Heads
- (J) 2 x M5 x 10 CounterSunk Screw
- € 4 x M8 x 30 Black Button Heads



(L) 4 x Indicator Clamps (Plastic)

M 5 x M4 x 8 Black Button Heads



























Installation Instructions

14

E

Repeat Both Sides





































### Reflector Bracket Installation







## Number Plate Adaptor Installation Instructions











# N ESSENTIAL CHECKS

After installation of your tail tidy ensure that the licence plate does not contact the rear tyre when suspension is fully compressed. Ensure all electrics including indicators, tail light, brake light and licence plate light lights are working correctly before riding the motorcycle.

It is recommended that periodic inspections are made to ensure that all fixings are fully tightend.





www.evotech-performance.com