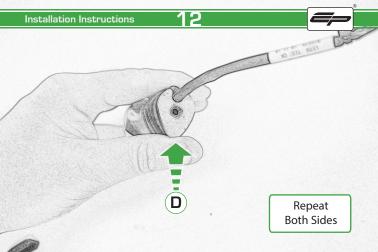

(L) 4 x Indicator Clamps (Plastic)

M 5 x M4 x 8 Black Button Heads

Installation Instructions

14

E

Repeat Both Sides