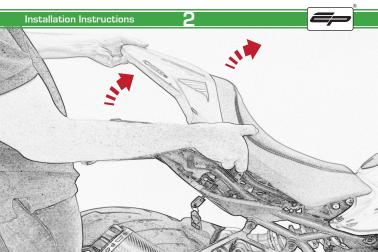

# Ducati Monster 1200 / S

Tail Tidy

Installation Instructions

### Installation Instructions



### Product No: PRN013736 Kit Contents

- (A) 1 x Main Bracket.
- B 1 x Number Plate Bracket
- © 1 x P-Clip
- 2 x Indicator Plates
- E 2 x Indicator Mounts
- F 2 x Plastic Spacers
- © 2 x M8 Penny Washers
- H 2 x M8 Black Washers
- 1 2 x M5 x 20 Black Button Heads
- (J) 2 x M5 x 10 CounterSunk Screw
- € 4 x M8 x 30 Black Button Heads



(L) 4 x Indicator Clamps (Plastic)

M 5 x M4 x 8 Black Button Heads



























Installation Instructions

14

E

Repeat Both Sides





































### Reflector Bracket Installation







## Number Plate Adaptor Installation Instructions











# N ESSENTIAL CHECKS

After installation of your tail tidy ensure that the licence plate does not contact the rear tyre when suspension is fully compressed. Ensure all electrics including indicators, tail light, brake light and licence plate light lights are working correctly before riding the motorcycle.

It is recommended that periodic inspections are made to ensure that all fixings are fully tightend.





www.evotech-performance.com