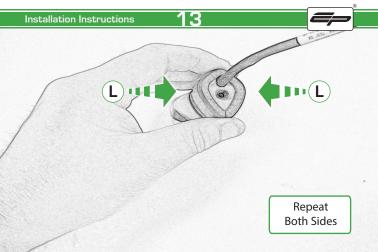

(L) 4 x Indicator Clamps (Plastic)

M 5 x M4 x 8 Black Button Heads

Installation Instructions

14

E

Repeat Both Sides