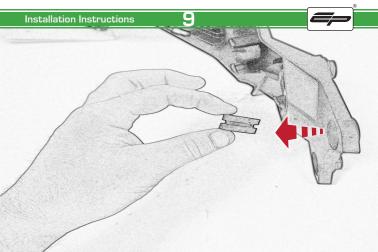

# Ducati Monster 1200 / S

Tail Tidy

Installation Instructions

### Installation Instructions



### Product No: PRN013736 Kit Contents

- (A) 1 x Main Bracket.
- B 1 x Number Plate Bracket
- © 1 x P-Clip
- 2 x Indicator Plates
- E 2 x Indicator Mounts
- F 2 x Plastic Spacers
- © 2 x M8 Penny Washers
- H 2 x M8 Black Washers
- 1 2 x M5 x 20 Black Button Heads
- (J) 2 x M5 x 10 CounterSunk Screw
- € 4 x M8 x 30 Black Button Heads



(L) 4 x Indicator Clamps (Plastic)

M 5 x M4 x 8 Black Button Heads



























Installation Instructions

14

E

Repeat Both Sides





































### Reflector Bracket Installation







## Number Plate Adaptor Installation Instructions











# N ESSENTIAL CHECKS

After installation of your tail tidy ensure that the licence plate does not contact the rear tyre when suspension is fully compressed. Ensure all electrics including indicators, tail light, brake light and licence plate light lights are working correctly before riding the motorcycle.

It is recommended that periodic inspections are made to ensure that all fixings are fully tightend.





www.evotech-performance.com