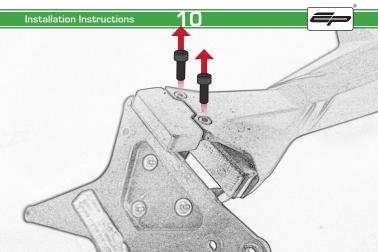

# Ducati Monster 1200 / S

Tail Tidy

Installation Instructions

### Installation Instructions



### Product No: PRN013736 Kit Contents

- (A) 1 x Main Bracket.
- B 1 x Number Plate Bracket
- © 1 x P-Clip
- 2 x Indicator Plates
- E 2 x Indicator Mounts
- F 2 x Plastic Spacers
- © 2 x M8 Penny Washers
- H 2 x M8 Black Washers
- 1 2 x M5 x 20 Black Button Heads
- (J) 2 x M5 x 10 CounterSunk Screw
- € 4 x M8 x 30 Black Button Heads



(L) 4 x Indicator Clamps (Plastic)

M 5 x M4 x 8 Black Button Heads



























Installation Instructions

14

E

Repeat Both Sides





































### Reflector Bracket Installation







## Number Plate Adaptor Installation Instructions











# N ESSENTIAL CHECKS

After installation of your tail tidy ensure that the licence plate does not contact the rear tyre when suspension is fully compressed. Ensure all electrics including indicators, tail light, brake light and licence plate light lights are working correctly before riding the motorcycle.

It is recommended that periodic inspections are made to ensure that all fixings are fully tightend.





www.evotech-performance.com