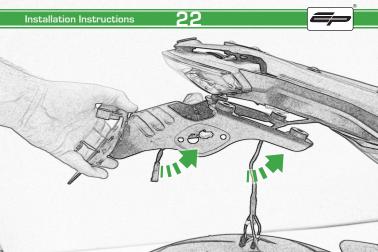

(L) 4 x Indicator Clamps (Plastic)

M 5 x M4 x 8 Black Button Heads

Installation Instructions

14

E

Repeat Both Sides