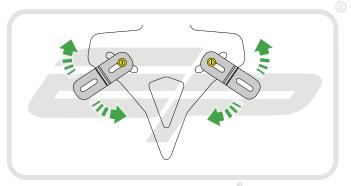

# Ducati Monster 1200 / S

Tail Tidy

Installation Instructions

### Installation Instructions



### Product No: PRN013736 Kit Contents

- (A) 1 x Main Bracket.
- B 1 x Number Plate Bracket
- © 1 x P-Clip
- 2 x Indicator Plates
- E 2 x Indicator Mounts
- F 2 x Plastic Spacers
- © 2 x M8 Penny Washers
- H 2 x M8 Black Washers
- 1 2 x M5 x 20 Black Button Heads
- (J) 2 x M5 x 10 CounterSunk Screw
- € 4 x M8 x 30 Black Button Heads



(L) 4 x Indicator Clamps (Plastic)

M 5 x M4 x 8 Black Button Heads



























Installation Instructions

14

E

Repeat Both Sides





































### Reflector Bracket Installation







## Number Plate Adaptor Installation Instructions











# N ESSENTIAL CHECKS

After installation of your tail tidy ensure that the licence plate does not contact the rear tyre when suspension is fully compressed. Ensure all electrics including indicators, tail light, brake light and licence plate light lights are working correctly before riding the motorcycle.

It is recommended that periodic inspections are made to ensure that all fixings are fully tightend.





www.evotech-performance.com