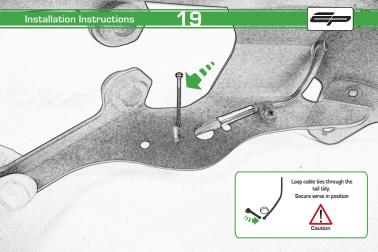

(L) 4 x Indicator Clamps (Plastic)

M 5 x M4 x 8 Black Button Heads

Installation Instructions

14

E

Repeat Both Sides