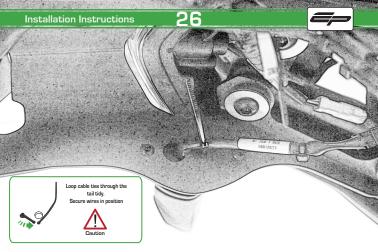

# Ducati Monster 1200 / S

Tail Tidy

Installation Instructions

### Installation Instructions



### Product No: PRN013736 Kit Contents

- (A) 1 x Main Bracket.
- B 1 x Number Plate Bracket
- © 1 x P-Clip
- 2 x Indicator Plates
- E 2 x Indicator Mounts
- F 2 x Plastic Spacers
- © 2 x M8 Penny Washers
- H 2 x M8 Black Washers
- 1 2 x M5 x 20 Black Button Heads
- (J) 2 x M5 x 10 CounterSunk Screw
- € 4 x M8 x 30 Black Button Heads



(L) 4 x Indicator Clamps (Plastic)

M 5 x M4 x 8 Black Button Heads



























Installation Instructions

14

E

Repeat Both Sides





































### Reflector Bracket Installation







## Number Plate Adaptor Installation Instructions











# N ESSENTIAL CHECKS

After installation of your tail tidy ensure that the licence plate does not contact the rear tyre when suspension is fully compressed. Ensure all electrics including indicators, tail light, brake light and licence plate light lights are working correctly before riding the motorcycle.

It is recommended that periodic inspections are made to ensure that all fixings are fully tightend.





www.evotech-performance.com