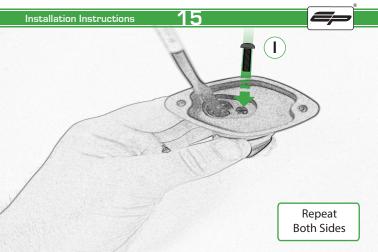

# Ducati Monster 1200 / S

Tail Tidy

Installation Instructions

### Installation Instructions



### Product No: PRN013736 Kit Contents

- (A) 1 x Main Bracket.
- B 1 x Number Plate Bracket
- © 1 x P-Clip
- 2 x Indicator Plates
- E 2 x Indicator Mounts
- F 2 x Plastic Spacers
- © 2 x M8 Penny Washers
- H 2 x M8 Black Washers
- 1 2 x M5 x 20 Black Button Heads
- (J) 2 x M5 x 10 CounterSunk Screw
- € 4 x M8 x 30 Black Button Heads



(L) 4 x Indicator Clamps (Plastic)

M 5 x M4 x 8 Black Button Heads



























Installation Instructions

14

E

Repeat Both Sides





































### Reflector Bracket Installation







## Number Plate Adaptor Installation Instructions











# N ESSENTIAL CHECKS

After installation of your tail tidy ensure that the licence plate does not contact the rear tyre when suspension is fully compressed. Ensure all electrics including indicators, tail light, brake light and licence plate light lights are working correctly before riding the motorcycle.

It is recommended that periodic inspections are made to ensure that all fixings are fully tightend.





www.evotech-performance.com