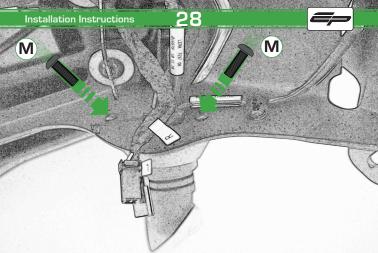

(L) 4 x Indicator Clamps (Plastic)

M 5 x M4 x 8 Black Button Heads

Installation Instructions

14

E

Repeat Both Sides