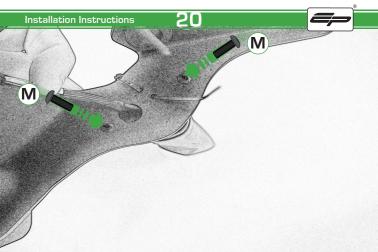

(L) 4 x Indicator Clamps (Plastic)

M 5 x M4 x 8 Black Button Heads

Installation Instructions

14

E

Repeat Both Sides