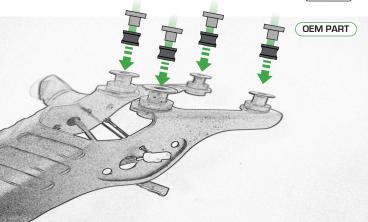

### Product No: PRN013736 Kit Contents

- (A) 1 x Main Bracket.
- B 1 x Number Plate Bracket
- © 1 x P-Clip
- 2 x Indicator Plates
- E 2 x Indicator Mounts
- F 2 x Plastic Spacers
- © 2 x M8 Penny Washers
- H 2 x M8 Black Washers
- 1 2 x M5 x 20 Black Button Heads
- (J) 2 x M5 x 10 CounterSunk Screw
- € 4 x M8 x 30 Black Button Heads