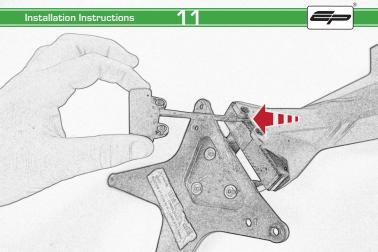

# Ducati Monster 1200 / S

Tail Tidy

Installation Instructions

### Installation Instructions



### Product No: PRN013736 Kit Contents

- (A) 1 x Main Bracket.
- B 1 x Number Plate Bracket
- © 1 x P-Clip
- 2 x Indicator Plates
- E 2 x Indicator Mounts
- F 2 x Plastic Spacers
- © 2 x M8 Penny Washers
- H 2 x M8 Black Washers
- 1 2 x M5 x 20 Black Button Heads
- (J) 2 x M5 x 10 CounterSunk Screw
- € 4 x M8 x 30 Black Button Heads



(L) 4 x Indicator Clamps (Plastic)

M 5 x M4 x 8 Black Button Heads



























Installation Instructions

14

E

Repeat Both Sides





































### Reflector Bracket Installation







## Number Plate Adaptor Installation Instructions











# N ESSENTIAL CHECKS

After installation of your tail tidy ensure that the licence plate does not contact the rear tyre when suspension is fully compressed. Ensure all electrics including indicators, tail light, brake light and licence plate light lights are working correctly before riding the motorcycle.

It is recommended that periodic inspections are made to ensure that all fixings are fully tightend.





www.evotech-performance.com