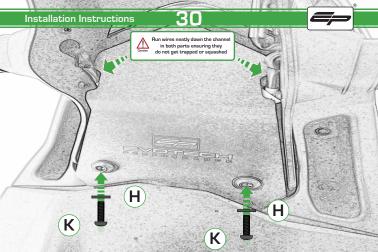

(L) 4 x Indicator Clamps (Plastic)

M 5 x M4 x 8 Black Button Heads

Installation Instructions

14

E

Repeat Both Sides