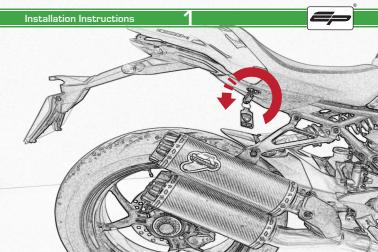

# Ducati Monster 1200 / S

Tail Tidy

Installation Instructions

### Installation Instructions



### Product No: PRN013736 Kit Contents

- (A) 1 x Main Bracket.
- B 1 x Number Plate Bracket
- © 1 x P-Clip
- 2 x Indicator Plates
- E 2 x Indicator Mounts
- F 2 x Plastic Spacers
- © 2 x M8 Penny Washers
- H 2 x M8 Black Washers
- 1 2 x M5 x 20 Black Button Heads
- (J) 2 x M5 x 10 CounterSunk Screw
- € 4 x M8 x 30 Black Button Heads



(L) 4 x Indicator Clamps (Plastic)

M 5 x M4 x 8 Black Button Heads



























Installation Instructions

14

E

Repeat Both Sides





































### Reflector Bracket Installation







## Number Plate Adaptor Installation Instructions











# N ESSENTIAL CHECKS

After installation of your tail tidy ensure that the licence plate does not contact the rear tyre when suspension is fully compressed. Ensure all electrics including indicators, tail light, brake light and licence plate light lights are working correctly before riding the motorcycle.

It is recommended that periodic inspections are made to ensure that all fixings are fully tightend.





www.evotech-performance.com