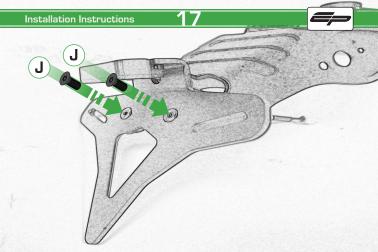

# Ducati Monster 1200 / S

Tail Tidy

Installation Instructions

### Installation Instructions



### Product No: PRN013736 Kit Contents

- (A) 1 x Main Bracket.
- B 1 x Number Plate Bracket
- © 1 x P-Clip
- 2 x Indicator Plates
- E 2 x Indicator Mounts
- F 2 x Plastic Spacers
- © 2 x M8 Penny Washers
- H 2 x M8 Black Washers
- 1 2 x M5 x 20 Black Button Heads
- (J) 2 x M5 x 10 CounterSunk Screw
- € 4 x M8 x 30 Black Button Heads



(L) 4 x Indicator Clamps (Plastic)

M 5 x M4 x 8 Black Button Heads



























Installation Instructions

14

E

Repeat Both Sides





































### Reflector Bracket Installation







## Number Plate Adaptor Installation Instructions











# N ESSENTIAL CHECKS

After installation of your tail tidy ensure that the licence plate does not contact the rear tyre when suspension is fully compressed. Ensure all electrics including indicators, tail light, brake light and licence plate light lights are working correctly before riding the motorcycle.

It is recommended that periodic inspections are made to ensure that all fixings are fully tightend.





www.evotech-performance.com