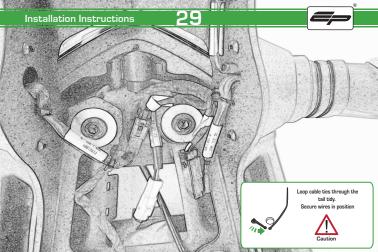

# Ducati Monster 1200 / S

Tail Tidy

Installation Instructions

### Installation Instructions



### Product No: PRN013736 Kit Contents

- (A) 1 x Main Bracket.
- B 1 x Number Plate Bracket
- © 1 x P-Clip
- 2 x Indicator Plates
- E 2 x Indicator Mounts
- F 2 x Plastic Spacers
- © 2 x M8 Penny Washers
- H 2 x M8 Black Washers
- 1 2 x M5 x 20 Black Button Heads
- (J) 2 x M5 x 10 CounterSunk Screw
- € 4 x M8 x 30 Black Button Heads



(L) 4 x Indicator Clamps (Plastic)

M 5 x M4 x 8 Black Button Heads



























Installation Instructions

14

E

Repeat Both Sides





































### Reflector Bracket Installation







## Number Plate Adaptor Installation Instructions











# N ESSENTIAL CHECKS

After installation of your tail tidy ensure that the licence plate does not contact the rear tyre when suspension is fully compressed. Ensure all electrics including indicators, tail light, brake light and licence plate light lights are working correctly before riding the motorcycle.

It is recommended that periodic inspections are made to ensure that all fixings are fully tightend.





www.evotech-performance.com