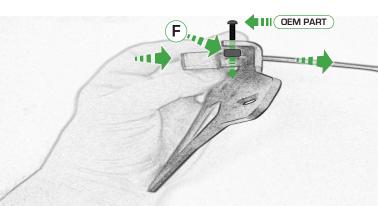

# Ducati Monster 1200 / S

Tail Tidy

Installation Instructions

### Installation Instructions



### Product No: PRN013736 Kit Contents

- (A) 1 x Main Bracket.
- B 1 x Number Plate Bracket
- © 1 x P-Clip
- 2 x Indicator Plates
- E 2 x Indicator Mounts
- F 2 x Plastic Spacers
- © 2 x M8 Penny Washers
- H 2 x M8 Black Washers
- 1 2 x M5 x 20 Black Button Heads
- (J) 2 x M5 x 10 CounterSunk Screw
- € 4 x M8 x 30 Black Button Heads



(L) 4 x Indicator Clamps (Plastic)

M 5 x M4 x 8 Black Button Heads



























Installation Instructions

14

E

Repeat Both Sides





































### Reflector Bracket Installation







## Number Plate Adaptor Installation Instructions











# N ESSENTIAL CHECKS

After installation of your tail tidy ensure that the licence plate does not contact the rear tyre when suspension is fully compressed. Ensure all electrics including indicators, tail light, brake light and licence plate light lights are working correctly before riding the motorcycle.

It is recommended that periodic inspections are made to ensure that all fixings are fully tightend.





www.evotech-performance.com