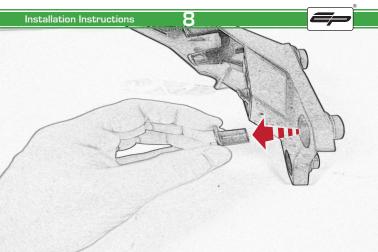

# Ducati Monster 1200 / S

Tail Tidy

Installation Instructions

### Installation Instructions



### Product No: PRN013736 Kit Contents

- (A) 1 x Main Bracket.
- B 1 x Number Plate Bracket
- © 1 x P-Clip
- 2 x Indicator Plates
- E 2 x Indicator Mounts
- F 2 x Plastic Spacers
- © 2 x M8 Penny Washers
- H 2 x M8 Black Washers
- 1 2 x M5 x 20 Black Button Heads
- (J) 2 x M5 x 10 CounterSunk Screw
- € 4 x M8 x 30 Black Button Heads



(L) 4 x Indicator Clamps (Plastic)

M 5 x M4 x 8 Black Button Heads



























Installation Instructions

14

E

Repeat Both Sides





































### Reflector Bracket Installation







## Number Plate Adaptor Installation Instructions











# N ESSENTIAL CHECKS

After installation of your tail tidy ensure that the licence plate does not contact the rear tyre when suspension is fully compressed. Ensure all electrics including indicators, tail light, brake light and licence plate light lights are working correctly before riding the motorcycle.

It is recommended that periodic inspections are made to ensure that all fixings are fully tightend.





www.evotech-performance.com