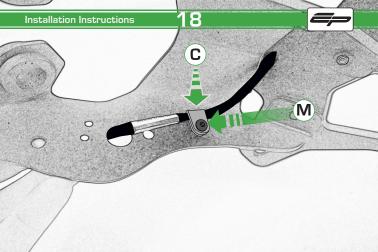

(L) 4 x Indicator Clamps (Plastic)

M 5 x M4 x 8 Black Button Heads

Installation Instructions

14

E

Repeat Both Sides