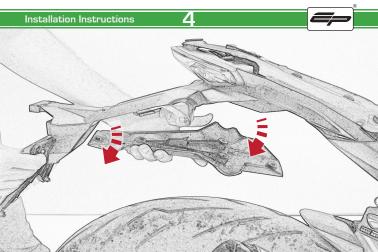

(L) 4 x Indicator Clamps (Plastic)

M 5 x M4 x 8 Black Button Heads

Installation Instructions

14

E

Repeat Both Sides