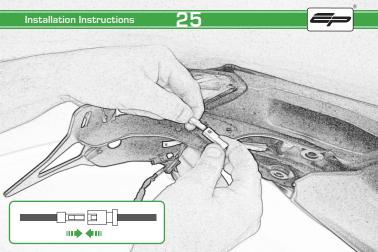

# Ducati Monster 1200 / S

Tail Tidy

Installation Instructions

### Installation Instructions



### Product No: PRN013736 Kit Contents

- (A) 1 x Main Bracket.
- B 1 x Number Plate Bracket
- © 1 x P-Clip
- 2 x Indicator Plates
- E 2 x Indicator Mounts
- F 2 x Plastic Spacers
- © 2 x M8 Penny Washers
- H 2 x M8 Black Washers
- 1 2 x M5 x 20 Black Button Heads
- (J) 2 x M5 x 10 CounterSunk Screw
- € 4 x M8 x 30 Black Button Heads



(L) 4 x Indicator Clamps (Plastic)

M 5 x M4 x 8 Black Button Heads



























Installation Instructions

14

E

Repeat Both Sides





































### Reflector Bracket Installation







## Number Plate Adaptor Installation Instructions











# N ESSENTIAL CHECKS

After installation of your tail tidy ensure that the licence plate does not contact the rear tyre when suspension is fully compressed. Ensure all electrics including indicators, tail light, brake light and licence plate light lights are working correctly before riding the motorcycle.

It is recommended that periodic inspections are made to ensure that all fixings are fully tightend.





www.evotech-performance.com