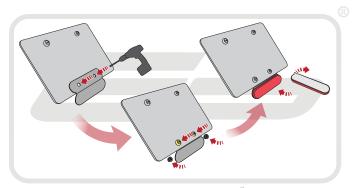

# Ducati Monster 1200 / S

Tail Tidy

Installation Instructions

### Installation Instructions



### Product No: PRN013736 Kit Contents

- (A) 1 x Main Bracket.
- B 1 x Number Plate Bracket
- © 1 x P-Clip
- 2 x Indicator Plates
- E 2 x Indicator Mounts
- F 2 x Plastic Spacers
- © 2 x M8 Penny Washers
- H 2 x M8 Black Washers
- 1 2 x M5 x 20 Black Button Heads
- (J) 2 x M5 x 10 CounterSunk Screw
- € 4 x M8 x 30 Black Button Heads



(L) 4 x Indicator Clamps (Plastic)

M 5 x M4 x 8 Black Button Heads



























Installation Instructions

14

E

Repeat Both Sides





































### Reflector Bracket Installation







## Number Plate Adaptor Installation Instructions











# N ESSENTIAL CHECKS

After installation of your tail tidy ensure that the licence plate does not contact the rear tyre when suspension is fully compressed. Ensure all electrics including indicators, tail light, brake light and licence plate light lights are working correctly before riding the motorcycle.

It is recommended that periodic inspections are made to ensure that all fixings are fully tightend.





www.evotech-performance.com