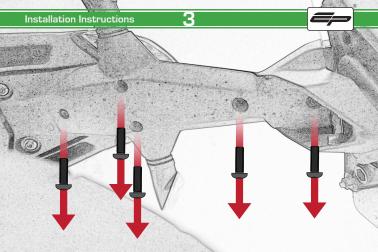

# Ducati Monster 1200 / S

Tail Tidy

Installation Instructions

### Installation Instructions



### Product No: PRN013736 Kit Contents

- (A) 1 x Main Bracket.
- B 1 x Number Plate Bracket
- © 1 x P-Clip
- 2 x Indicator Plates
- E 2 x Indicator Mounts
- F 2 x Plastic Spacers
- © 2 x M8 Penny Washers
- H 2 x M8 Black Washers
- 1 2 x M5 x 20 Black Button Heads
- (J) 2 x M5 x 10 CounterSunk Screw
- € 4 x M8 x 30 Black Button Heads



(L) 4 x Indicator Clamps (Plastic)

M 5 x M4 x 8 Black Button Heads



























Installation Instructions

14

E

Repeat Both Sides





































### Reflector Bracket Installation







## Number Plate Adaptor Installation Instructions











# N ESSENTIAL CHECKS

After installation of your tail tidy ensure that the licence plate does not contact the rear tyre when suspension is fully compressed. Ensure all electrics including indicators, tail light, brake light and licence plate light lights are working correctly before riding the motorcycle.

It is recommended that periodic inspections are made to ensure that all fixings are fully tightend.





www.evotech-performance.com